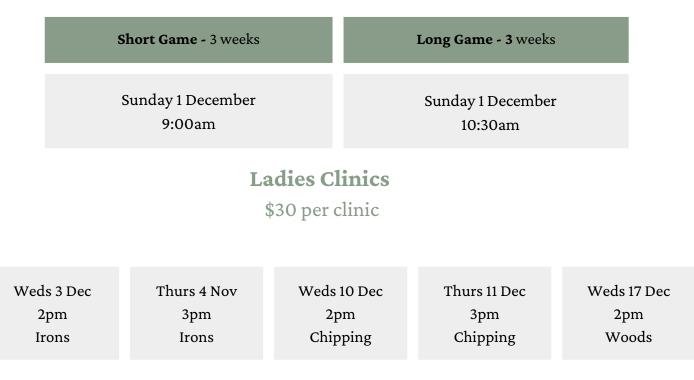

### December 2024 Program with PGA Professional, Shane Heath

#### **Adult Clinics**

(\$159 for 3 weeks)

#### **Adult Clinics**

(\$159 for 3 weeks)

| Short Game - 3 weeks           |                                 | Long Game - 3 v                    | weeks                          |
|--------------------------------|---------------------------------|------------------------------------|--------------------------------|
| Sunday 5 January<br>9:00am     |                                 | Sunday 5 Jan<br>10:30am            | •                              |
|                                | <b>Ladies Cl</b><br>\$30 per c  |                                    |                                |
| Veds 8 January<br>2pm<br>Irons | Thurs 9 January<br>3pm<br>Irons | Weds 15 January<br>2pm<br>Chipping | Thurs 16 Jan<br>3pm<br>Chippir |
| veds 22 January                | Thurs 23 January                | Weds 29 January                    | Thurs 30 Ja                    |