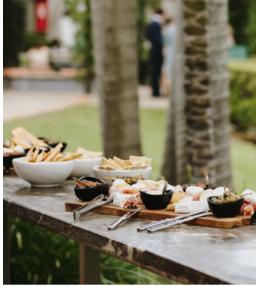

#### CHARCUTERIE BOARDS \$12 PP

Jamon Serrano, Wagyu bresaola, fennel and garlic salami, served with olives, cornichons, guindilla, stuffed peppers, hummus, sourdough

#### CHEESE BOARDS \$14 PP

Rosemary Manchego, Truffled Valdivieso, Adelaide Hills brie, served with quince, pickled figs, spiced candied walnuts, lavosh