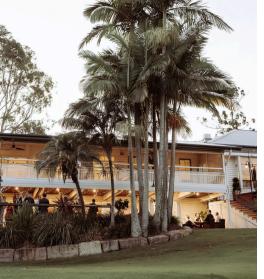

# THE GRANDVIEW ROOM

#### UNIQUE FEATURES

5.5m high ceilings
6-piece staging
Panoramic golf course views
Lounge seating and coffee tables
Comfortable banquet chairs
Private restrooms
Wheelchair accessible
Use of the Mango Tree Terrace for
registration, catering and networking